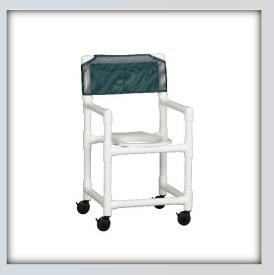

## DATASHEET: VL SC20

## Value Line Shower Chair

| Technical         | Data   |
|-------------------|--------|
| Height:           | 41     |
| Width:            | 20.5   |
| Depth:            | 23     |
| Weight:           | 20     |
| Seat Height:      | 23     |
| Clearance:        | 20     |
| Between the arms: | 17.25  |
| Weight Capacity:  | 300    |
| Ship Weight       | 25     |
| Shipping Method   | Parcel |
|                   |        |

## Features

- 3" durable twin wheel casters, all locking
- Clip-on seat lifts and can be removed for cleaning
- Extra support mesh backrest, available in 5 colors

| Replacement Parts                       |
|-----------------------------------------|
| VL SC LPCSET 3 – Replacement Caster Set |
| VL SC BKRST – Replacement Backrest      |
| SC IPU SEAT – Replacement Seat          |